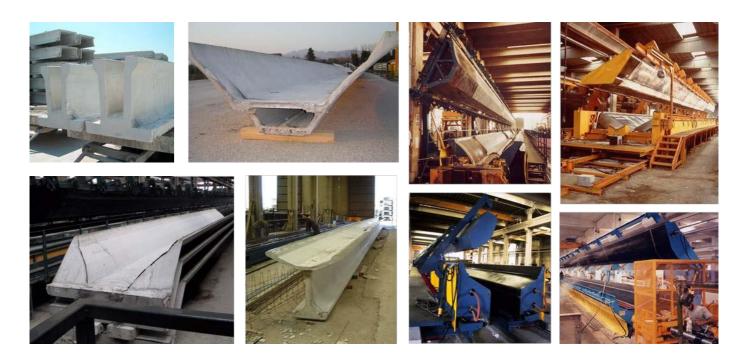

#### BRIDGES

Formwork for precast or cast in place the deck of

#### **BRIDGES: PRECASTED BEAMS**