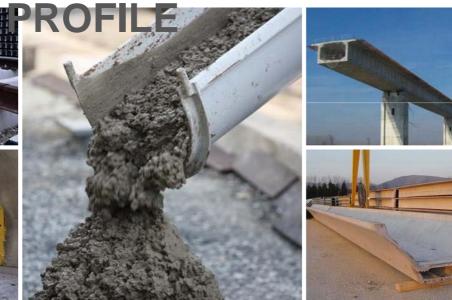

#### **ROOF BEAMS**

Formwork for prestressed roof beams of industrial buildings

#### BRIDGES

Formwork for precast or cast in place the deck of

#### **BRIDGES: PRECASTED BEAMS**