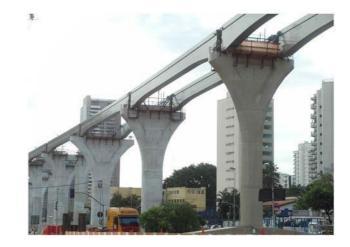

#### BRIDGES

Formwork for precast or cast in place the deck of

#### **BRIDGES: FULL SPANS PRECAST**