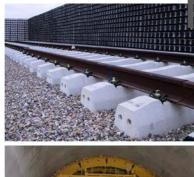

#### CONCRETE SLEEPERS

Self reacting formwork for

#### TUNNELS

Self reacting or conventional formwork