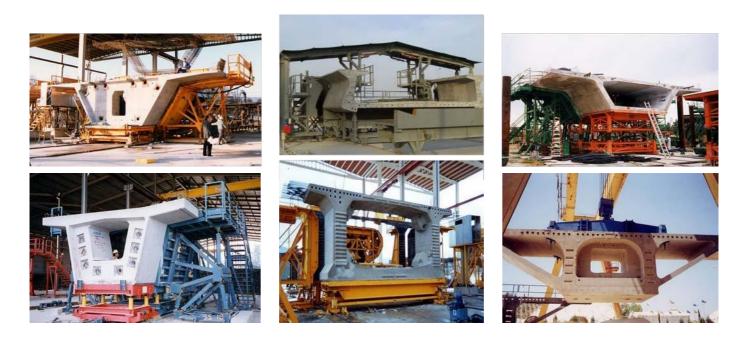

#### BRIDGES

Formwork for precast or cast in place the deck of

#### **BRIDGES: PRECASTED BEAMS**