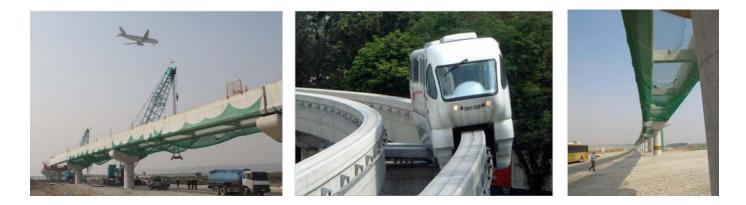

#### BRIDGES

Formwork for precast or cast in place the deck of

#### **BRIDGES: FULL SPANS PRECAST**

### **BRIDGES: SEGMENTAL BOX GIRDERS**

#### **BRIDGES: PRECASTED BEAMS**